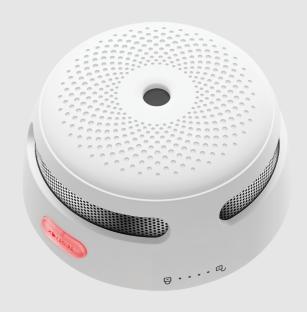

#### **Features**

- Modern, small discrete design
- Battery operated for maximum flexibility
- Quick and easy to install and interlink
- XS01 Standalone Smoke Alarm BSI Kitemarked for peace of mind
- Pro connected linkable upto 24 wireless units
- Transmission range over 250m in open air
- All sensors are 100% tested, NOT batch tested