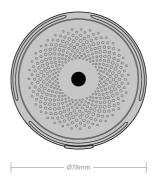

### **Packaging Information**

| Dimensions (mm)         | Ø: 78 x D: 48 mm        |  |
|-------------------------|-------------------------|--|
| Product Net Weight (kg) | 0.091 kg                |  |
| Barcode                 | 5055807626309           |  |
| Box Dimensions (mm)     | L: 79 x W:79 x D: 58 mm |  |
| Box Gross Weight (kg)   | 0.136 kg                |  |