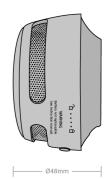

### **Packaging Information**

| Dimensions (mm)         | Ø: 78 x D: 48 mm        |  |
|-------------------------|-------------------------|--|
| Product Net Weight (kg) | 0.091 kg                |  |
| Barcode                 | 5055807626309           |  |
| Box Dimensions (mm)     | L: 79 x W:79 x D: 58 mm |  |
| Box Gross Weight (kg)   | 0.136 kg                |  |