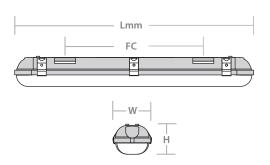

#### **Dimensions**

| Product<br>Code | Dimensions                 | Fixing<br>Centres<br>FC |
|-----------------|----------------------------|-------------------------|
| WG21            | L: 664 x W: 72 x D: 78mm   | 400mm                   |
| WG22            | L: 664 x W: 103 x D: 78mm  | 400mm                   |
| WG41            | L: 1262 x W: 72 x D: 78mm  | 900mm                   |
| WG42            | L: 1262 x W: 103 x D: 78mm | 900mm                   |
| WG51            | L: 1562 x W: 72 x D: 78mm  | 1200mm                  |
| WG52            | L: 1562 x W: 103 x D: 78mm | 1200mm                  |