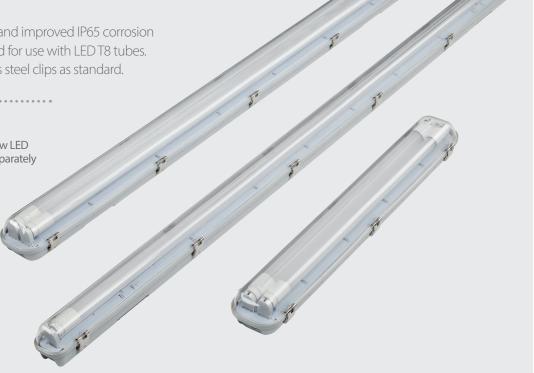

# WEATHERGUARD

IP65 NON-CORROSIVE FITTINGS FOR LED TUBES

Weatherguard is our latest and improved IP65 corrosion resistant luminaire designed for use with LED T8 tubes. Now with lockable stainless steel clips as standard.

#### **Features**

- Suitable for use with Red Arrow LED T8 Tubes - to be purchased separately
- · Robust IP65 rated housing
- Supplied with stainless steel diffuser clips
- IK07 rated for hard-wearing industrial use