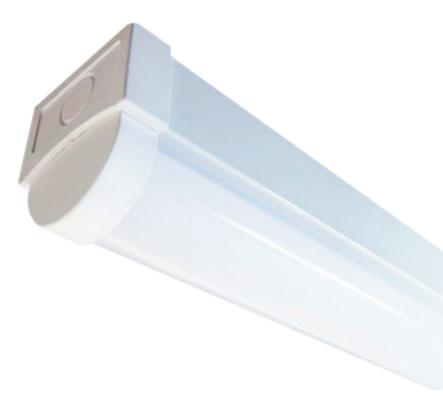

## **LED Batten Light**

Batten lights are ideal for many different commercial and residential spaces including kitchens, offices, schools, hospitals and warehouses. While remaining unobtrusive, they provide a crisp, clean light source that offers ample illumination. Signature's sleek and stylish LED Batten Light gives you an astounding 4400 lumens per fitting, and is 100 lumens per Watt. Ideal when revealing lighting is a must.

With its pressed steel base and polycarbonate cover, the batten light is dust proof and easy to clean – essential in areas such as kitchens where hygiene is a top priority.

It can be wired from the back plate and our customers can also benefit from using the included conduit knockouts at the sides of each fittings.